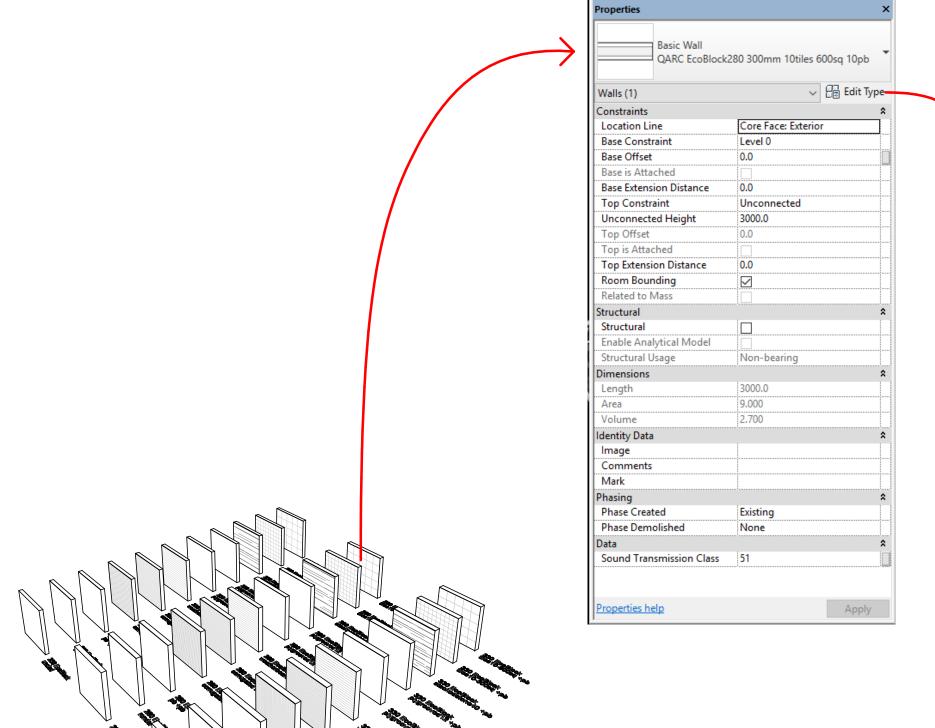

Family:

System Family: Basic Wall

QARC EcoBlock280 300mm 10tiles 600sq 1 V Duplicate... Type: Rename... Type Parameters Parameter Value Construction Structure Edit... Wrapping at Inserts Do not wrap Wrapping at Ends 300.0 Function Interior Graphics Coarse Scale Fill Pattern Solid fill Coarse Scale Fill Color RGB 050-050-050 **Materials and Finishes** Structural Material Concrete - Cast In Situ Analytical Properties Heat Transfer Coefficient (U) 0.2592 3.8577 (m<sup>2</sup>·K)/W Thermal Resistance (R) 21.47 kJ/K Thermal mass 0.100000 Absorptance Roughness **Identity Data** Type Image Keynote Model Series 280 Manufacturer Eco-Block Distribution Pty Ltd Type Comments www.eco-blockaustralia.com.au Insulated Concrete Wall System Description Assembly Description Assembly Code Type Mark Fire Rating 3 hours OK << Preview Cancel

**Eco-Block** 

**Wall Properties** Scale at A3 Job No Designed Dwg No Drawn KR **009** Checked PBL Details