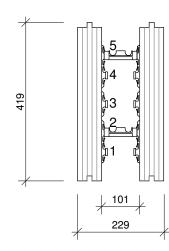

230 Series Corner End Elevation

230 Series Elevation

230 Series End Elevation

230 Series Plan

230 Series Section

## Series 230 Detail Items

230 Series Corner Plan

|              | Eco-Block     |  |  |
|--------------|---------------|--|--|
|              | at            |  |  |
| 00mm<br>1:10 | for Eco-Block |  |  |