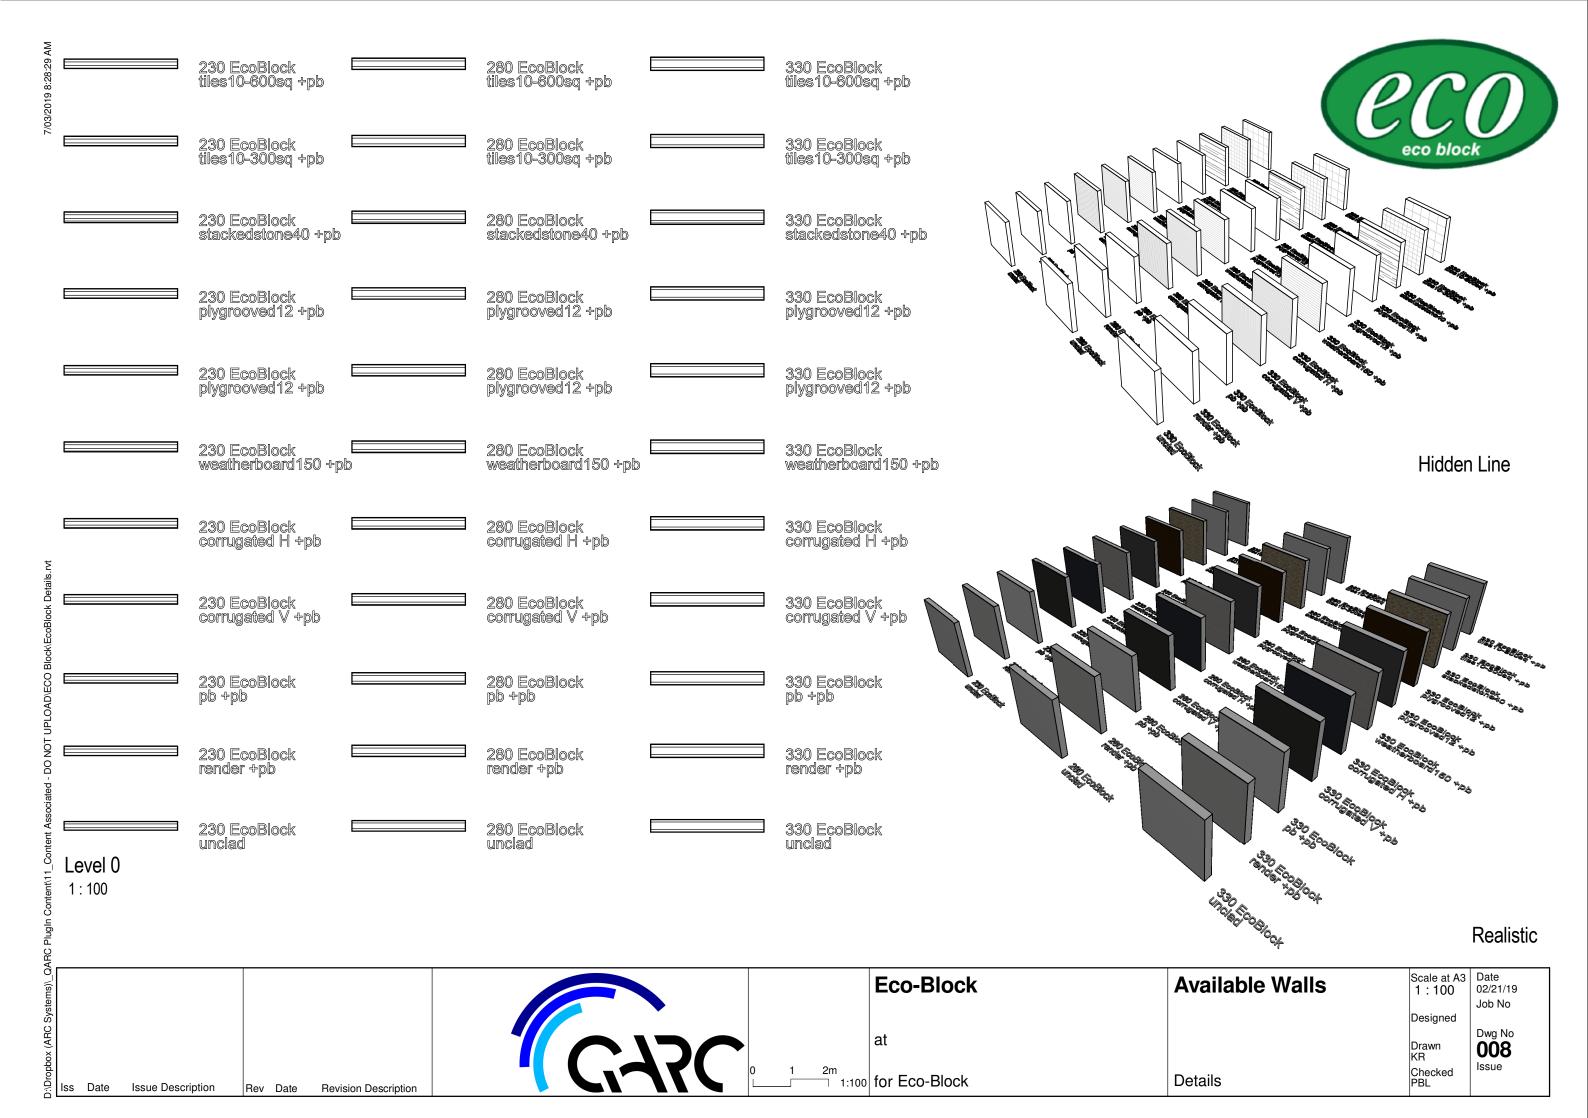

230 Series Corner End Elevation

230 Series Elevation

230 Series End Elevation

230 Series Plan

230 Series Section

## Series 230 Detail Items

230 Series Corner Plan

|              | Eco-Block     |  |  |
|--------------|---------------|--|--|
|              | at            |  |  |
| 00mm<br>1:10 | for Eco-Block |  |  |

**Series 230 Detail Items** 

Scale at A3 Date 12/02/19 Designed

Job No

Dwg No **001** Checked PBL

Drawn KR

Details

BY 2mm DUE TO CURING AND TEMPERATURE

ECO-Block Pty Ltd ECO-BLOCK STRAIGHT PANEL 230 SERIES **BLOCK SHOWN HAS CONNECTORS** 