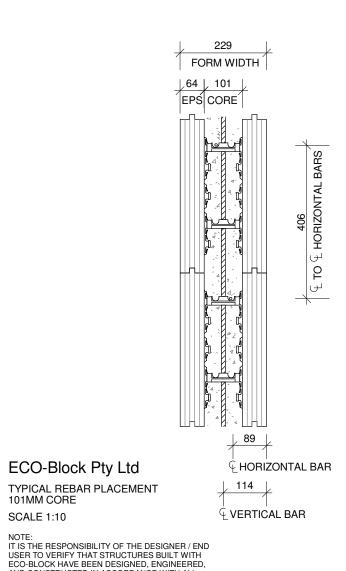

# Series 230 Straight Panel

230 REBAR PLACEMENT

AND CONSTRUCTED IN ACCORDANCE WITH ALL APPLICABLE BUILDING CODES AND REGULATIONS

1:10

SCALE 1:10

**Eco-Block** at i:10 for Eco-Block

**Series 230 Straight Panel** 