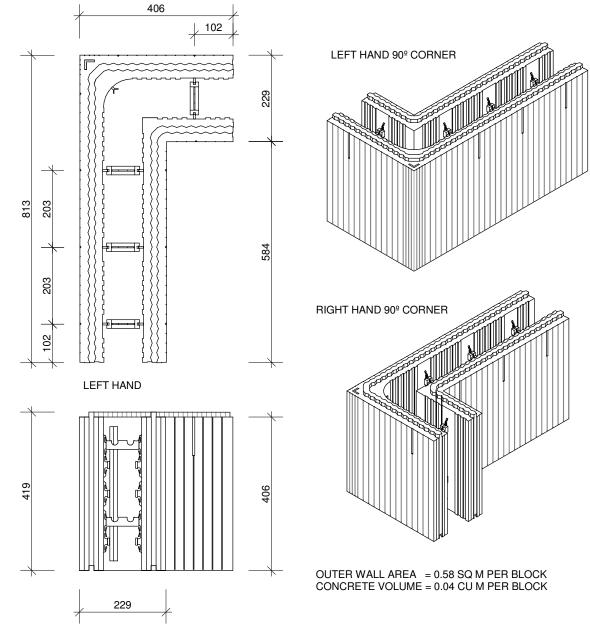

#### Series 230 Corner Panel

1:10

230 CORNER REBAR PLACEMENT

| Eco-Block |
|-----------|
|           |

at

100 200mm

**Series 230 Corner Panel** 

Scale at A3 1:10

229

12/02/19 Job No Dwg No 003

Drawn KR Checked PBL

i:10 for Eco-Block

**Details** 

Designed

RIGHT HAND