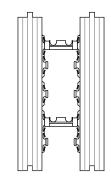

# Series 230 Straight Panel

230 REBAR PLACEMENT

AND CONSTRUCTED IN ACCORDANCE WITH ALL APPLICABLE BUILDING CODES AND REGULATIONS

1:10

SCALE 1:10

**Eco-Block** at i:10 for Eco-Block

**Series 230 Straight Panel** 

230 STRAIGHT PANEL

ARRANGED FOR UPPER COURSES. FOR FIRST COURSE PLACE A ROW OF CONNECTORS AT THE 1, 3 AND 5 TEE LOCATIONS