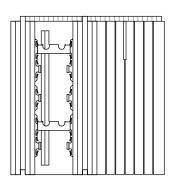

230 Series Corner End Elevation

230 Series Elevation

230 Series End Elevation

230 Series Plan

230 Series Section

## Series 230 Detail Items

230 Series Corner Plan

|              | Eco-Block     |  |  |
|--------------|---------------|--|--|
|              | at            |  |  |
| 00mm<br>1:10 | for Eco-Block |  |  |

**Series 230 Detail Items** 

Scale at A3 Date 12/02/19 Designed

Job No

Dwg No **001** Checked PBL

Drawn KR

Details

BY 2mm DUE TO CURING AND TEMPERATURE

ECO-Block Pty Ltd ECO-BLOCK STRAIGHT PANEL 230 SERIES **BLOCK SHOWN HAS CONNECTORS** 