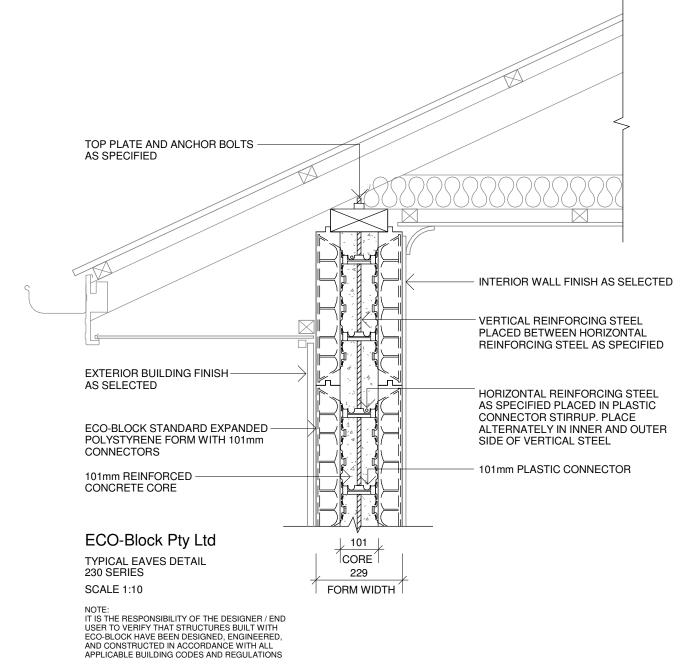

#### Series 230 Eaves Details

1:10

|                            |                               |         | Eco-Block                         | Series 230 Eaves | Scale at A3 Date<br>1:10 12/02/19<br>Job No |
|----------------------------|-------------------------------|---------|-----------------------------------|------------------|---------------------------------------------|
|                            |                               |         | at                                |                  | Designed  Dwg No  Drawn KR  004             |
| lss Date Issue Description | Rev Date Revision Description | 1 (171) | 0 100 200mm<br>1:10 for Eco-Block | Details          | Checked PBL Issue                           |