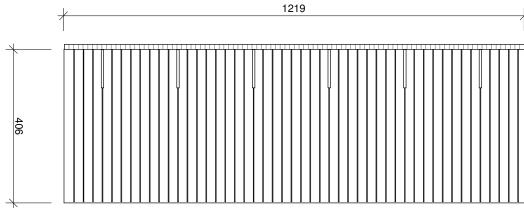

230 STRAIGHT PANEL

ARRANGED FOR UPPER COURSES. FOR FIRST COURSE PLACE A ROW OF CONNECTORS AT THE 1, 3 AND 5 TEE LOCATIONS