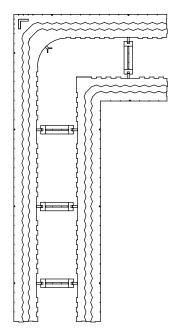

Details

Scale at A3 1:10 Designed

Dwg No 002

12/02/19 Job No

Drawn KR Checked PBL

102

ECO-Block Pty Ltd

ECO-BLOCK STANDARD CORNER 230 SERIES

SCALE 1:10

230 STANDARD CORNER

RIGHT HAND