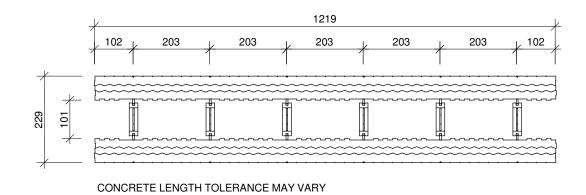

230 STRAIGHT PANEL

ARRANGED FOR UPPER COURSES. FOR FIRST COURSE PLACE A ROW OF CONNECTORS AT THE 1, 3 AND 5 TEE LOCATIONS