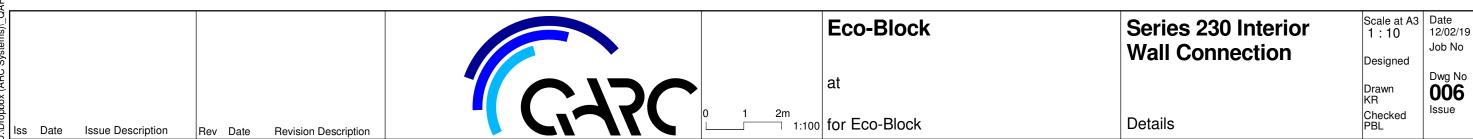

#### Series 230 Eaves Details

1:10

|                            |                               |         | Eco-Block                         | Series 230 Eaves | Scale at A3 Date<br>1:10 12/02/19<br>Job No |
|----------------------------|-------------------------------|---------|-----------------------------------|------------------|---------------------------------------------|
|                            |                               |         | at                                |                  | Designed  Dwg No  Drawn KR  004             |
| lss Date Issue Description | Rev Date Revision Description | 1 (171) | 0 100 200mm<br>1:10 for Eco-Block | Details          | Checked PBL Issue                           |

230 STRAIGHT PANEL

ARRANGED FOR UPPER COURSES. FOR FIRST COURSE PLACE A ROW OF CONNECTORS AT THE 1, 3 AND 5 TEE LOCATIONS