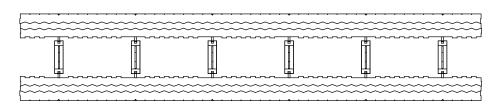

230 STRAIGHT PANEL

ARRANGED FOR UPPER COURSES. FOR FIRST COURSE PLACE A ROW OF CONNECTORS AT THE 1, 3 AND 5 TEE LOCATIONS

# Series 230 Straight Panel

230 REBAR PLACEMENT

AND CONSTRUCTED IN ACCORDANCE WITH ALL APPLICABLE BUILDING CODES AND REGULATIONS

1:10

SCALE 1:10

**Eco-Block** at i:10 for Eco-Block

**Series 230 Straight Panel** 