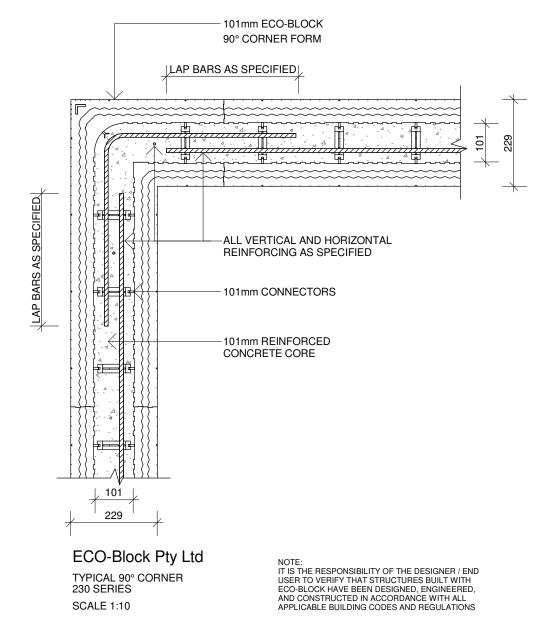

Details

Scale at A3 1:10 Designed

Dwg No 002

12/02/19 Job No

Drawn KR Checked PBL

102

ECO-Block Pty Ltd

ECO-BLOCK STANDARD CORNER 230 SERIES

SCALE 1:10

230 STANDARD CORNER

# NOTE: IT IS THE RESPONSIBILITY OF THE DESIGNER / END USER TO VERIFY THAT STRUCTURES BUILT WITH ECO-BLOCK HAVE BEEN DESIGNED, ENGINEERED, AND CONSTRUCTED IN ACCORDANCE WITH ALL APPLICABLE BUILDING CODES AND REGULATIONS