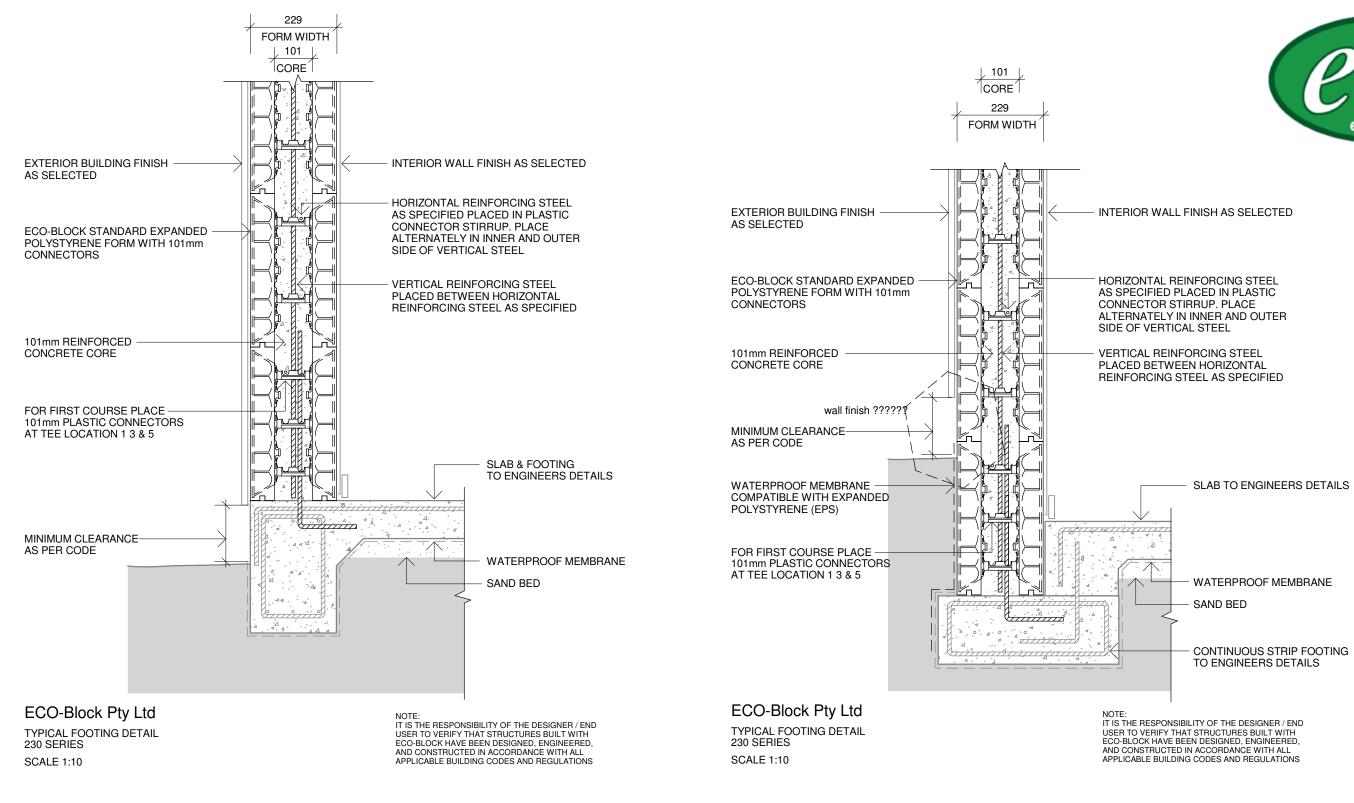

ECO-Block Pty Ltd

SCALE 1:10

TYPICAL INTERIOR WALL CONNECTION 230 SERIES

NOTE: IT IS THE RESPONSIBILITY OF THE DESIGNER / END USER TO VERIFY THAT STRUCTURES BUILT WITH ECO-BLOCK HAVE BEEN DESIGNED, ENGINEERED, AND CONSTRUCTED IN ACCORDANCE WITH ALL APPLICABLE BUILDING CODES AND REGULATIONS

#### Series 230 Interior Wall Connection

1:10